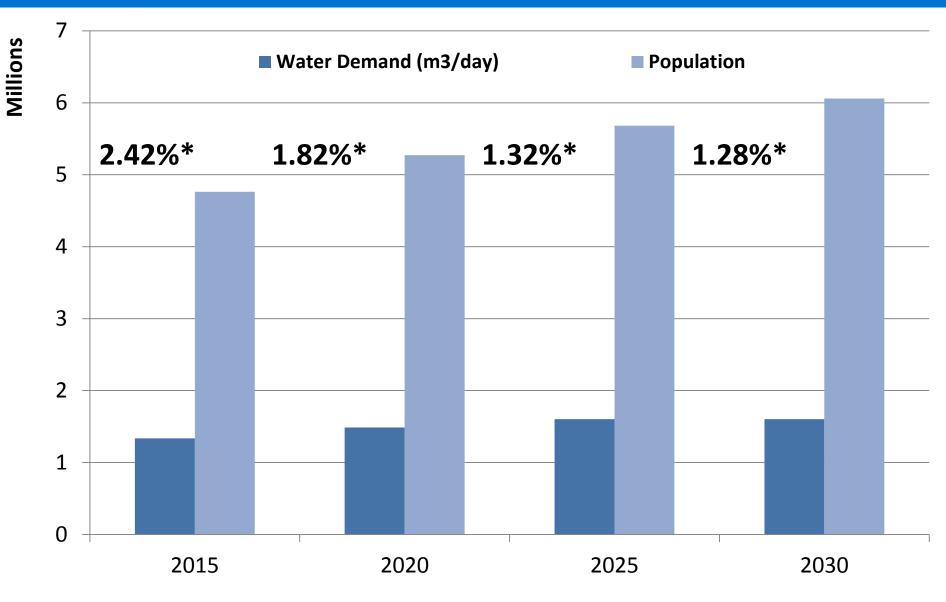

### Makkah Province

<sup>\*</sup> Calculated Growth rate

population and Growth rate data Based on the mid-year estimates - Central Department of Statistics & Information