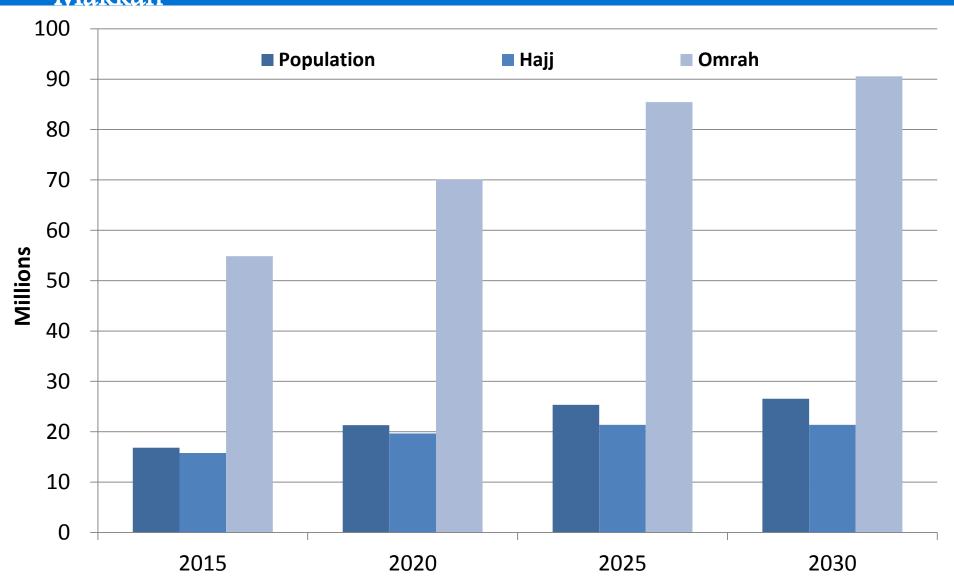

### Makkah Province

<sup>\*</sup> Calculated Growth rate

population and Growth rate data Based on the mid-year estimates - Central Department of Statistics & Information

### Tabuk Province

\* Calculated Growth rate

population and Growth rate data Based on the mid-year estimates - Central Department of Statistics & Information

Total annual demand for the Hajj season and Omrah (m3/year) in Makkah