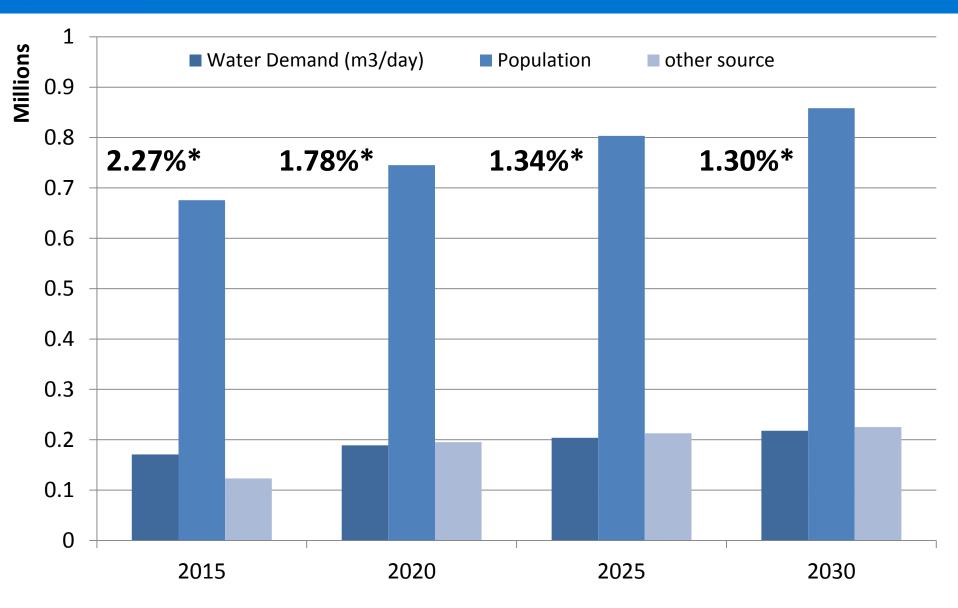

### Albaha Province

<sup>\*</sup> Calculated Growth rate

population and Growth rate data Based on the mid-year estimates - Central Department of Statistics & Information