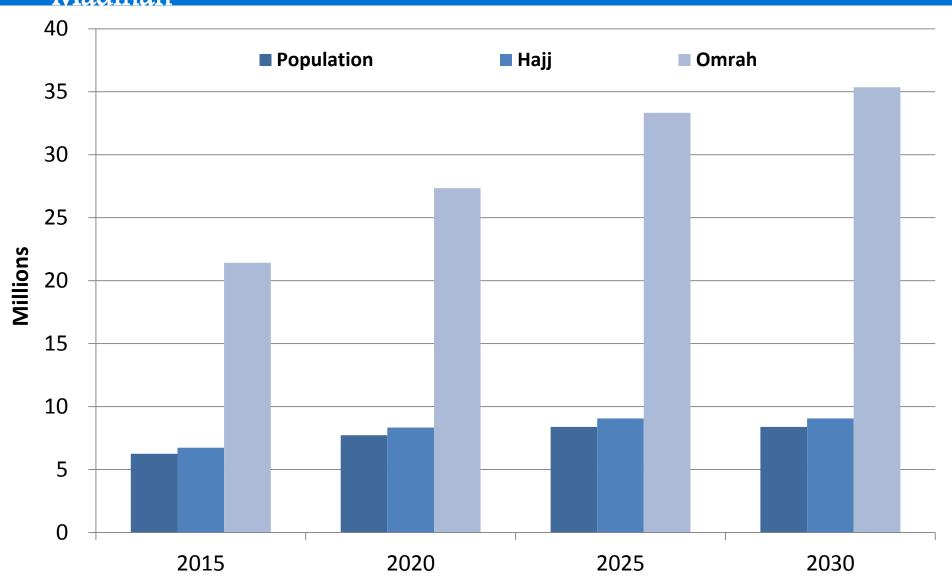

#### Almadinah Province

<sup>\*</sup> Calculated Growth rate

population and Growth rate data Based on the mid-year estimates - Central Department of Statistics & Information

Total annual demand for the Hajj season and Omrah (m3/year) in Madinah