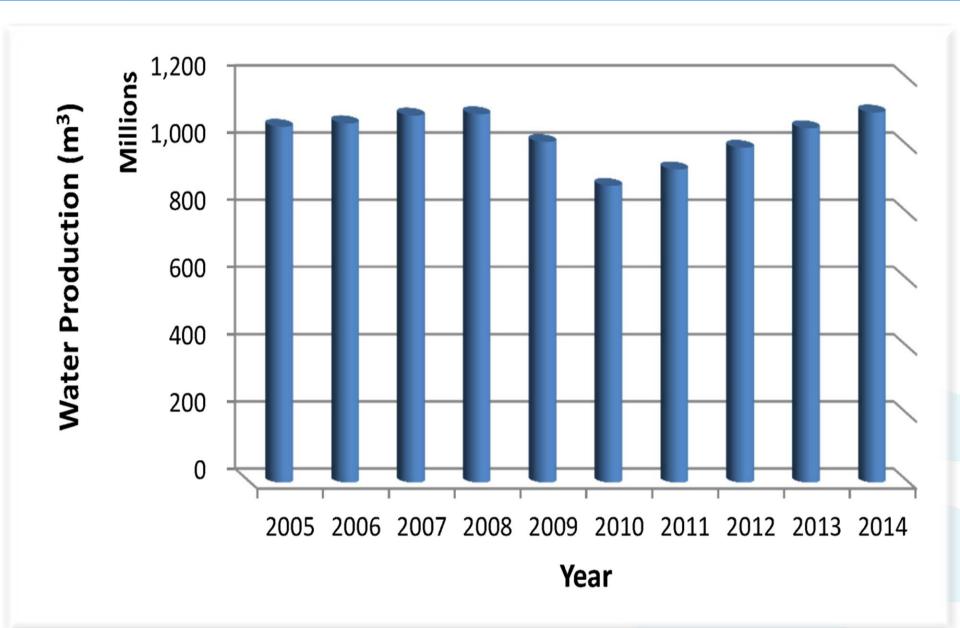

## SWCC's Plan to Satisfy Future Water Demands in Saudi Arabia

Thursday, 19 February 2015



#### Contents

Main Challenges in Water and Desalination Sector

SWCC Overview

Municipal Water Demand in Saudi Arabia

SWCC's Plan to Satisfy Future Water Demands

# Main Challenges Facing Water and Desalination Sector in Saudi Arabia

Decommissioning of existing desalination plants in near Future and large investments for new desalination projects

Rapid increase in population, increase in water demand, industrialization and high per-capita consumption

Widening gap between water demand and supply

Limited natural water sources

## SWCC Overview

### **SWCC Main Activities**



#### **SWCC Annual Water Production in Last 10 Years**



#### **SWCC Annual Electricity Generation in Last 10 Years**



#### **SWCC Budget & Human Resources in Last 10 Years**

# SWCC Budget in the last ten years





**SWCC Human Resources & Saudization** 

#### **SWCC's Facts**

### Saline Water Conversion Corporation, SWCC

Kingdom of Saudi Arabia













## 



#### **SWCC's Facts**



## **IWPP Projects in Saudi Arabia**





## **Population in Saudi Arabia**



## Municipal Water Demand in Saudi Arabia



### Makkah Province



<sup>\*</sup> Calculated Growth rate

population and Growth rate data Based on the mid-year estimates - Central Department of Statistics & Information

#### Almadinah Province



<sup>\*</sup> Calculated Growth rate

population and Growth rate data Based on the mid-year estimates - Central Department of Stat