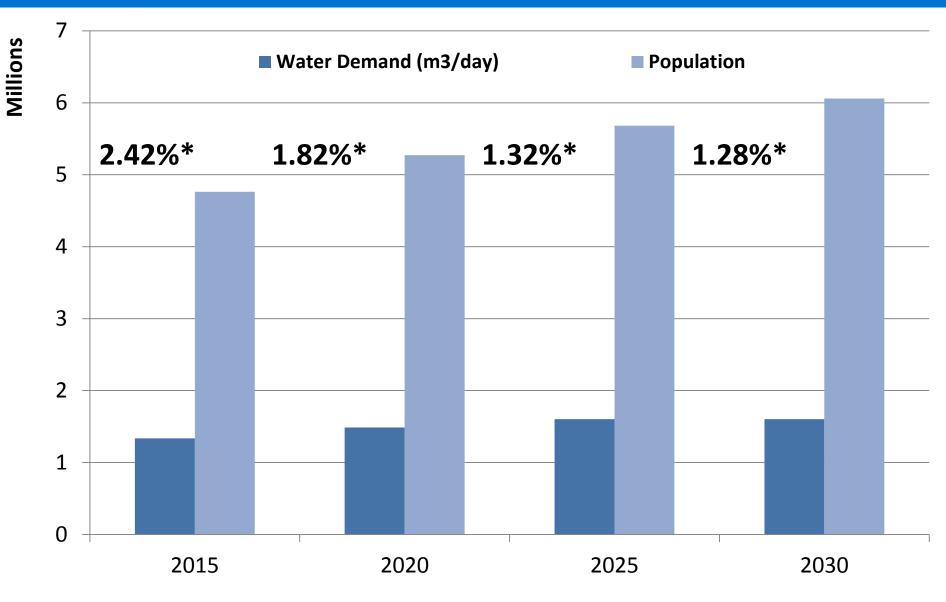

## **Population in Saudi Arabia**



## Municipal Water Demand in Saudi Arabia



### Makkah Province



<sup>\*</sup> Calculated Growth rate

population and Growth rate data Based on the mid-year estimates - Central Department of Statistics & Information

#### Almadinah Province



<sup>\*</sup> Calculated Growth rate

population and Growth rate data Based on the mid-year estimates - Central Department of Statistics & Information

### Hail Province



<sup>\*</sup> Calculated Growth rate

population and Growth rate data Based on the mid-year estimates - Central Department of Statistics & Information

### Assair Province



\* Calculated Growth rate

population and Growth rate data Based on the mid-year estimates - Central Department of Statistics & Information

### Eastern Province



<sup>\*</sup> Calculated Growth rate

population and Growth rate data Based on the mid-year estimates - Central Department of Statistics & Information

### Eastern Province



<sup>\*</sup> Calculated Growth rate

population and Growth rate data Based on the mid-year estimates - Central Department of Statistics & Information

### Albaha Province



<sup>\*</sup> Calculated Growth rate

population and Growth rate data Based on the mid-year estimates - Central Department of Statistics & Information

## Aljouf Province



<sup>\*</sup> Calculated Growth rate

population and Growth rate data Based on the mid-year estimates - Central Department of Statistics & Information

## Jazan Province



**Central Department of Statistics & Information** 

### Tabuk Province



\* Calculated Growth rate