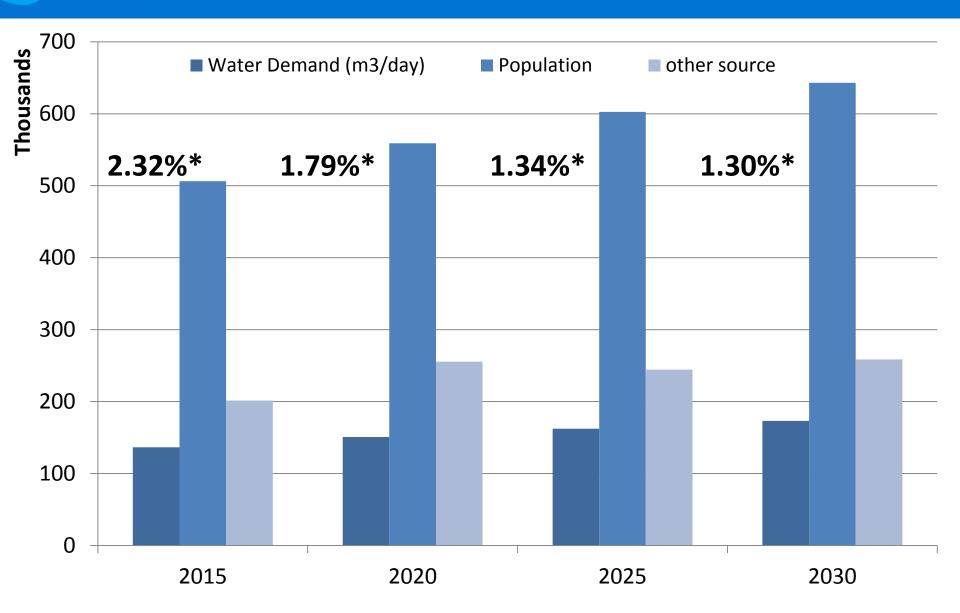

### Albaha Province

<sup>\*</sup> Calculated Growth rate

population and Growth rate data Based on the mid-year estimates - Central Department of Statistics & Information