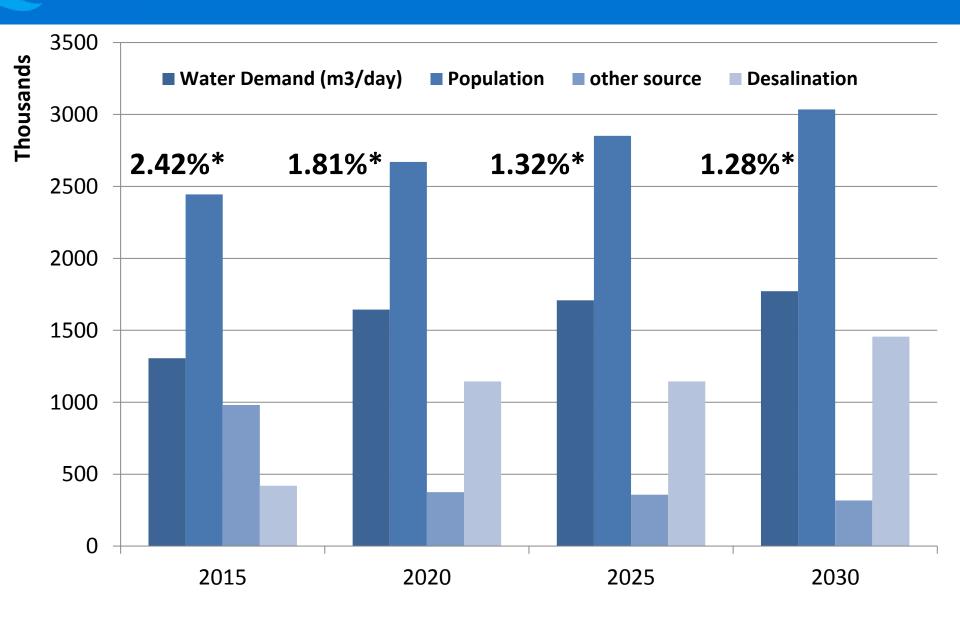

### Makkah Province

<sup>\*</sup> Calculated Growth rate

population and Growth rate data Based on the mid-year estimates - Central Department of Statistics & Information