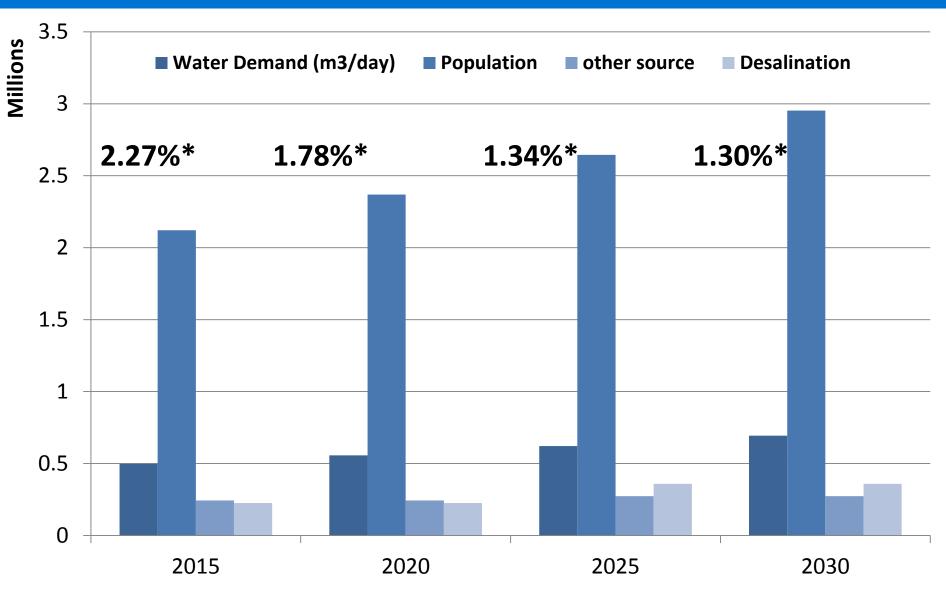

### Eastern Province

<sup>\*</sup> Calculated Growth rate

population and Growth rate data Based on the mid-year estimates - Central Department of Statistics & Information