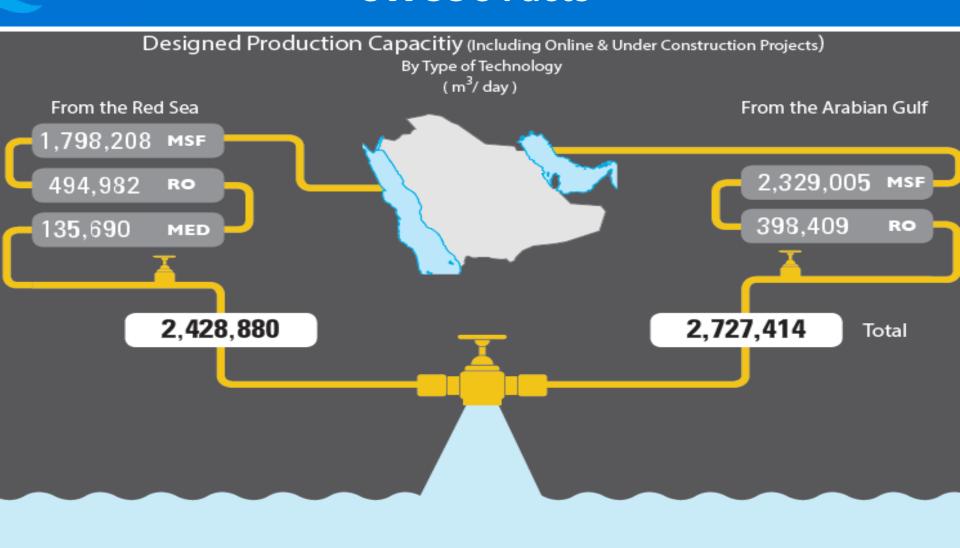

cing Water and Desalination Sector in Saudi Arabia

Decommissioning of existing desalination plants in near Future and large investments for new desalination projects

Rapid increase in population, increase in water demand, industrialization and high per-capita consumption

Widening gap between water demand and supply

Limited natural water sources

## SWCC Overview

### **SWCC Main Activities**



#### **SWCC Annual Water Production in Last 10 Years**



#### **SWCC Annual Electricity Generation in Last 10 Years**



#### **SWCC Budget & Human Resources in Last 10 Years**

# SWCC Budget in the last ten years





**SWCC Human Resources & Saudization** 

#### **SWCC's Facts**

### Saline Water Conversion Corporation, SWCC

Kingdom of Saudi Arabia













## 



#### **SWCC's Facts**



## **IWPP Projects in Saudi Arabia**





## **Population in Saudi Arabia**



## Municipal Water Demand in Saudi Arabia



### Makkah Province



<sup>\*</sup> Calculated Growth rate

population and Growth rate data Based on the mid-year estimates - Central Department of Statistics & Information

#### Almadinah Province



<sup>\*</sup> Calculated Growth rate

population and Growth rate data Based on the mid-year estimates - Central Department of Statistics & Information

### Hail Province



<sup>\*</sup> Calculated Growth rate

population and Growth rate data Based on the mid-year estimates - Central Department of Statistics & Information

### Assair Province



\* Calculated Growth rate

population and Growth rate data Based on the mid-year estimates - Central Department of Statistic