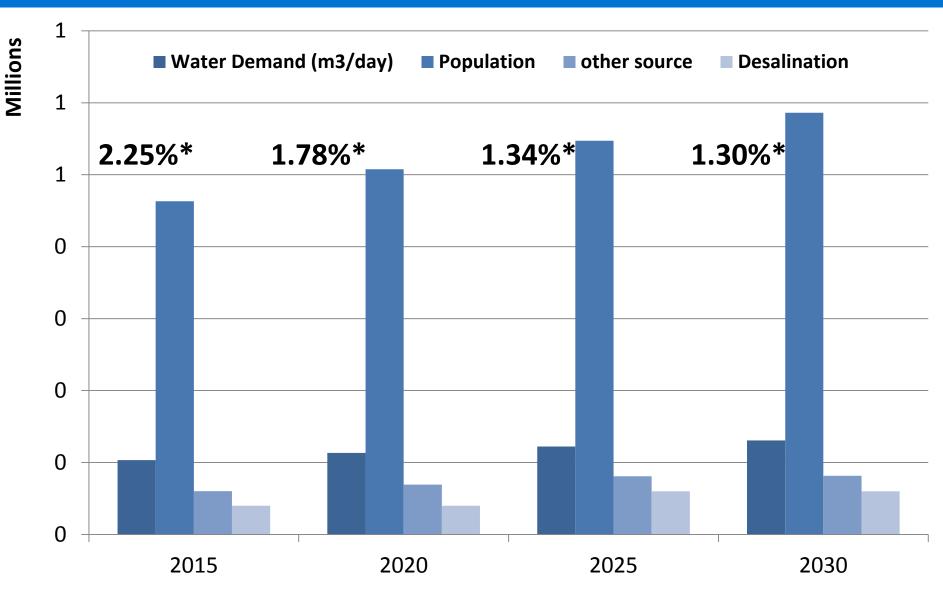

### Eastern Province

<sup>\*</sup> Calculated Growth rate

population and Growth rate data Based on the mid-year estimates - Central Department of Statistics & Information