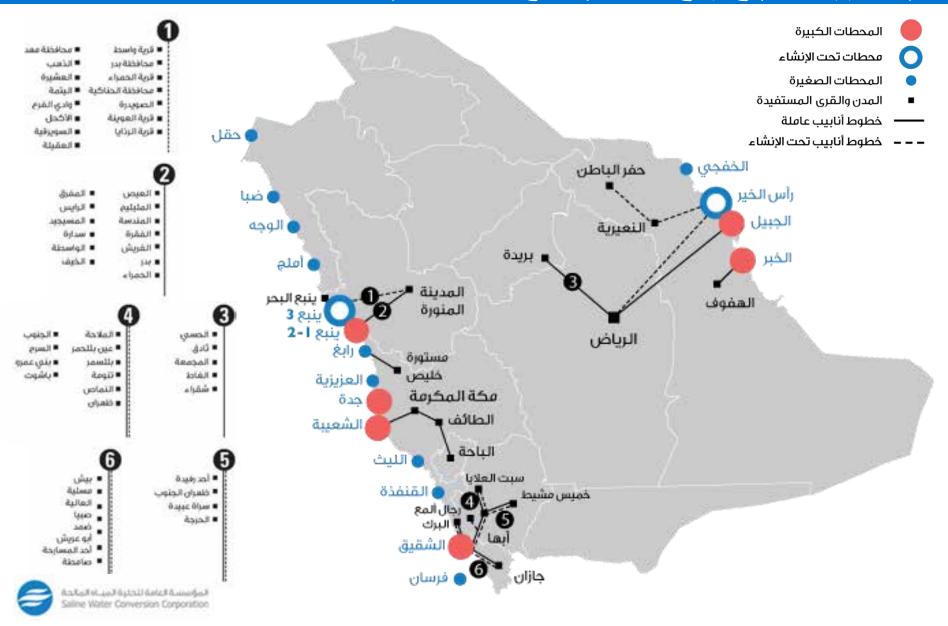

### التصديليف على المكلمن طقة من من اطق لمهاكة حسب لحساعة إقت اجش فوبريار 2015م

#### المحطة (متر مكعب/ اليوم)

| ( منز منعب (بيوم ) |                                                                                                             |        |         |           |         |         |         |           |           |                          |
|--------------------|-------------------------------------------------------------------------------------------------------------|--------|---------|-----------|---------|---------|---------|-----------|-----------|--------------------------|
| المجموع            | المحطات<br>الصغيرة<br>(حقل – ضبا<br>– الوجه –<br>أملج – رابغ –<br>العزيزية –<br>القنفذة – الليث<br>– فرسان) | الخفجي | الشقيق  | الشعيبة   | جدة     | ينبع    | الخبر   | رأس الخير | الجبيل    | المنطقة                  |
| 1303800            |                                                                                                             |        |         |           |         |         |         | 434,000   | 869,800   | منطقة الرياض             |
| 1,970,827          | 30,827                                                                                                      |        |         | 1,429,195 | 510,805 |         |         |           |           | منطقة مكة المكرمة        |
| 412841             |                                                                                                             |        |         |           |         | 412,841 |         |           |           | منطقة المدينة<br>المنورة |
| 926549             |                                                                                                             | 22,180 |         |           |         |         | 791,469 |           | 112,900   | المنطقة الشرقية          |
| 30000              |                                                                                                             |        |         |           |         |         |         |           | 30,000    | منطقة القصيم             |
|                    |                                                                                                             |        |         |           |         |         |         |           |           | منطقة نجران              |
| 225000             |                                                                                                             |        | 225,000 |           |         |         |         |           |           | منطقة عسير               |
| 82059              | 7059                                                                                                        |        | 75,000  |           |         |         |         |           |           | منطقة جازان              |
| 40000              |                                                                                                             |        |         | 40,000    |         |         |         |           |           | منطقة الباحة             |
|                    |                                                                                                             |        |         |           |         | f.      |         |           |           | منطقة حائل               |
| 28,769             | 28,769                                                                                                      |        |         |           |         |         |         |           |           | منطقة تبوك               |
|                    |                                                                                                             |        |         |           |         |         |         |           |           | منطقة الجوف              |
|                    |                                                                                                             |        |         |           |         |         |         |           |           | منطقة الحدود<br>الشمالية |
| Antoletical        | 66,655                                                                                                      | 22,180 | 300,000 | 1,469,195 | 510,805 | 412,841 | 791,469 | 434,000   | 1,012,700 | المجموع                  |