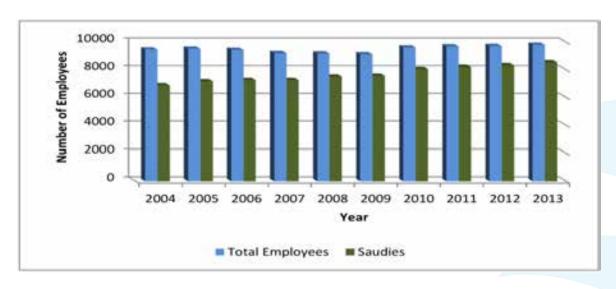

Contents

Main Challenges in Water and Desalination Sector

SWCC Overview

Municipal Water Demand in Saudi Arabia

SWCC's Plan to Satisfy Future Water Demands

# Main Challenges Facing Water and Desalination Sector in Saudi Arabia

Decommissioning of existing desalination plants in near Future and large investments for new desalination projects

Rapid increase in population, increase in water demand, industrialization and high per-capita consumption

Widening gap between water demand and supply

Limited natural water sources

## SWCC Overview

### **SWCC Main Activities**



#### **SWCC Annual Water Production in Last 10 Years**



#### **SWCC Annual Electricity Generation in Last 10 Years**



#### **SWCC Budget & Human Resources in Last 10 Years**

# SWCC Budget in the last ten years





**SWCC Human Resources & Saudization** 

#### **SWCC's Facts**

### Saline Water Conversion Corporation, SWCC

Kingdom of Saudi Arabia













## 



#### **SWCC's Facts**



## **IWPP Projects in Saudi Arabia**





## **Population in Saudi Arabia**



## Municipal Water Demand in Saudi Arabia



### Makkah Province



<sup>\*</sup> Calculated Growth rate

population and Growth rate data Based on the mid-year estimates - Central Department of Statistics & Information

#### Almadinah Province



<sup>\*</sup> Calculated Growth rate

population and Growth rate data Based on the mid-year estimates - Central Department of Statistics & Information

### Hail Province



<sup>\*</sup> Calculated Growth rate

population and Growth rate data Based on the mid-year estimates - Central Departm